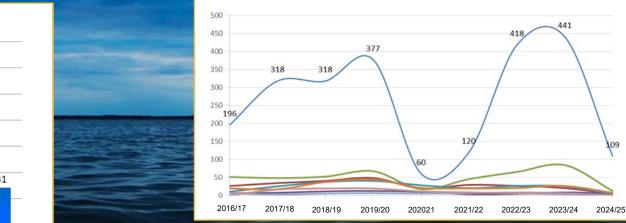

#### TOTAL NUMBER OF PEOPLE BY SEASON

# NUMBER OF SEARCH AND RESCUE CASES

— PASSENGER

-----GENERAL CARGO

-YACHT

-FISHING

-NAVY

--- ICEBRAKER