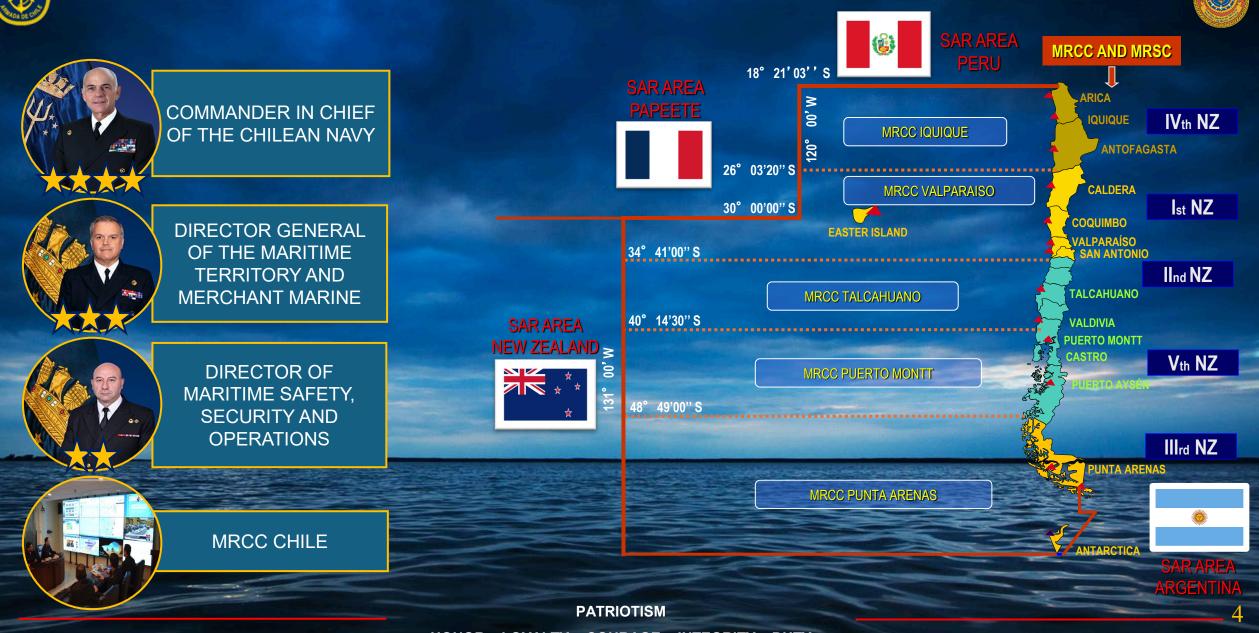

#### CHILEAN NAVY

### POLAR MARITIME SEMINAR

# SEARCH AND RESCUE IN THE ANTARCTIC

CDR PABLO CARRASCO RONDANELLI

**MRCC CHILE** 

PATRIOTISM HONOR – LOYALTY – COURAGE – INTEGRITY – DUTY



#### INTRODUCTION



## CHILE AND ANTARCTICA, A COMMON HISTORY THROUGH THE YEARS





#### JURISDICTION



SOUTH

AFRICA





#### SAR ORGANISATION

#### POLAR MARITIME SEMINAR







#### CHILEAN ANTARCTIC ASSETS

#### POLAR MARITIME SEMINAR





#### ATF-60 LIENTUR



**OPV-83 FUENTEALBA** 



**AP-41 AQUILES** 

YEAR OF BUILD: 2024 SHIPYARD: ASMAR CHILE CREW: 86 MEMBERS SPEED: 15 KNOTS LENGHT: 111 MTS. BREADHT: 21 MTS. DRAFT: 7,2 MTS. AUTONOMY: 60 DAYS / 14.000 NM

- 34 SCIENTIST
- 400 M3 DMFO
- 400 M3 CARGO PALLETS

COM 2024-2025 NTAR

AGB-46 OSCAR VIEL

PATRIOTISM



#### SURFACE PICTURE TECHNOLOGY

POLAR MARITIME SEMINAR



6











TRANSFORMACIÓN DIGITAL DEL SERVICIO PÚBLICO MARÍTIMO

DIRECTEMAR DATA BASE



# **GRAFIMAR WEB**

PATRIOTISM



#### SAR STATISTICS IN ANTARCTICA

#### POLAR MARITIME SEMINAR

STATISTICAL TABLE BY TYPE OF SHIP





#### TOTAL NUMBER OF PEOPLE BY SEASON



# NUMBER OF SEARCH AND RESCUE CASES

— PASSENGER

-----GENERAL CARGO

-YA