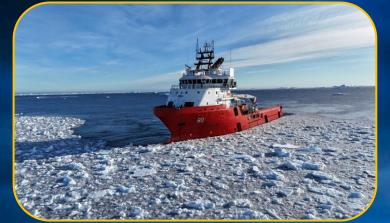

#### ATF-60 LIENTUR

**OPV-83 FUENTEALBA** 

**AP-41 AQUILES** 

YEAR OF BUILD: 2024 SHIPYARD: ASMAR CHILE CREW: 86 MEMBERS SPEED: 15 KNOTS LENGHT: 111 MTS. BREADHT: 21 MTS. DRAFT: 7,2 MTS. AUTONOMY: 60 DAYS / 14.000 NM