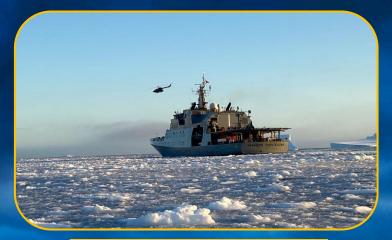

#### ATF-60 LIENTUR

**OPV-83 FUENTEALBA** 

**AP-41 AQUILES** 

YEAR OF BUILD: 2024 SHIPYARD: ASMAR CHILE CREW: 86 MEMBERS SPEED: 15 KNOTS LENGHT: 111 MTS. BREADHT: 21 MTS. DRAFT: 7,2 MTS. AUTONOMY: 60 DAYS / 14.000 NM