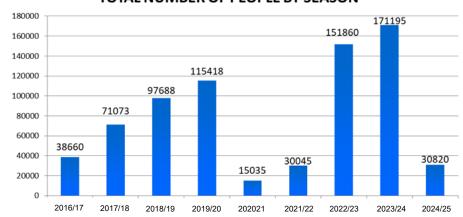

#### SAR STATISTICS IN ANTARCTICA

#### POLAR MARITIME SEMINAR

STATISTICAL TABLE BY TYPE OF SHIP

#### TOTAL NUMBER OF PEOPLE BY SEASON