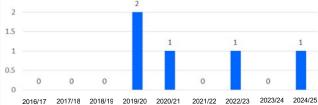

#### ICEBERGS AND HARD ICE REPRESENT THE MOST DANGEROUS THREAT FOR SEAFARERS

INCREASE OF YACHT'S WORLDWIDE OCEAN RACES THROUGH ANTARCTIC WATERS

PATRIOTISM