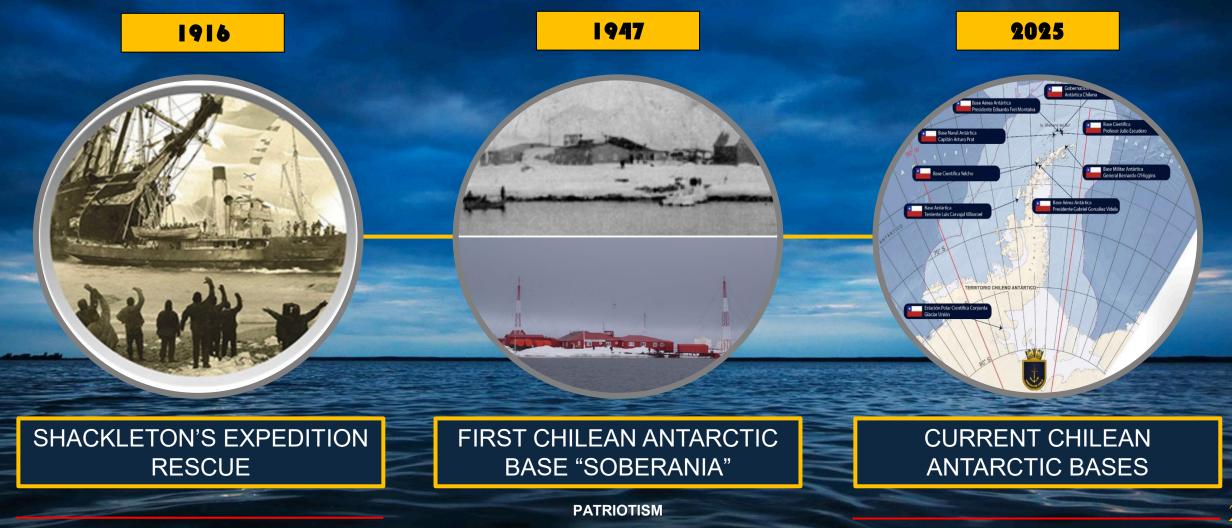

#### CHILEAN NAVY

### POLAR MARITIME SEMINAR

# SEARCH AND RESCUE IN THE ANTARCTIC

CDR PABLO CARRASCO RONDANELLI

**MRCC CHILE** 

PATRIOTISM HONOR – LOYALTY – COURAGE – INTEGRITY – DUTY



#### INTRODUCTION



## CHILE AND ANTARCTICA, A COMMON HISTORY THROUGH THE YEARS





#### JURISDICTION



SOUTH

AFRICA





#### SAR ORGANISATION

#### POLAR MARITIME SEMINAR







#### CHILEAN ANTARCTIC ASSETS

#### POLAR MARITIME SEMINAR





#### ATF-60 LIENTUR



**OPV-83 FUENTEALBA** 



**AP-41 AQUILES** 

YEAR OF BUILD: 2024 SHIPYARD: ASMAR CHILE CREW: 86 MEMBERS SPEED: 15 KNOTS LENGHT: 111 MTS. BREADHT: 21 MTS. DRAFT: 7,2 MTS. AUTONOMY: 60 DAYS / 14.000 NM

- 34 SCIENTIST
- 400 M3 DMFO
- 400 M3 CARGO PALLETS

COM 2024-2025 NTAR

AGB-46 OSCAR VIEL

PATRIOTISM



#### SURFACE PICTURE TECHNOLOGY

POLAR MARITIME SEMINAR



6











TRANSFORMACIÓN DIGITAL DEL SERVICIO PÚBLICO MARÍTIMO

DIRECTEMAR DATA BASE



# **GRAFIMAR WEB**

PATRIOTISM



#### SAR STATISTICS IN ANTARCTICA

#### POLAR MARITIME SEMINAR

STATISTICAL TABLE BY TYPE OF SHIP





#### TOTAL NUMBE