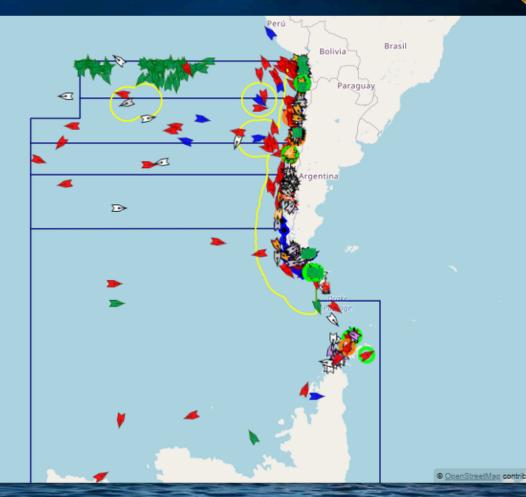

RCC CHILE** 

PATRIOTISM HONOR – LOYALTY – COURAGE – INTEGRITY – DUTY



#### INTRODUCTION



## CHILE AND ANTARCTICA, A COMMON HISTORY THROUGH THE YEARS





#### JURISDICTION



SOUTH

AFRICA





#### SAR ORGANISATION

#### POLAR MARITIME SEMINAR







#### CHILEAN ANTARCTIC ASSETS

#### POLAR MARITIME SEMINAR





#### ATF-60 LIENTUR



**OPV-83 FUENTEALBA** 



**AP-41 AQUILES** 

YEAR OF BUILD: 2024 SHIPYARD: ASMAR CHILE CREW: 86 MEMBERS SPEED: 15 KNOTS LENGHT: 111 MTS. BREADHT: 21 MTS. DRAFT: 7,2 MTS. AUTONOMY: 60 DAYS / 14.000 NM

- 34 SCIENTIST
- 400 M3 DMFO
- 400 M3 CARGO PALLETS

COM 2024-2025 NTAR

AGB-46 OSCAR VIEL

PATRIOTISM



#### SURFACE PICTURE TECHNOLOGY

POLAR MARITIME SEMINAR



6











TRANSFORMACIÓN DIGITAL DEL SERVICIO PÚBLICO MARÍTIMO

DIRECTEMAR DATA BASE



# **GRAFIMAR WEB**

PATRIOTISM



#### SAR STATISTICS IN ANTARCTICA

#### POLAR MARITIME SEMINAR

STATISTICAL TABLE BY TYPE OF SHIP





#### TOTAL NUMBER OF PEOPLE BY SEASON



# NUMBER OF SEARCH AND RESCUE CASES

— PASSENGER

-----GENERAL CARGO

-YACHT

-FISHING

-NAVY

--- ICEBRAKER





#### TOTAL NUMBER OF SHIPS BY SEASON

700 619 616 580 600 525 500 412 400 319 300 258 200 176 141 100 0 2016/17 2017/18 2018/19 202021 2021/22 2022/23 2023/24 2024/25 2019/20

PATRIOTISM



#### PASSENGER VESSEL EXPLORER

POLAR MARITIME SEMINAR









### 7.11 AND 7.12 IMO COURSES TO QUALIFY CREW MEMBERS FOR POLAR NAVIGATION



#### MAIN ASSISTANCE CALL REFERS TO MEDICAL EVACUATIONS

#### ICEBERGS AND HARD ICE REPRESENT THE MOST DANGEROUS THREAT FOR SEAFARERS

INCREASE OF YACHT'S WORLDWIDE OCEAN RAC