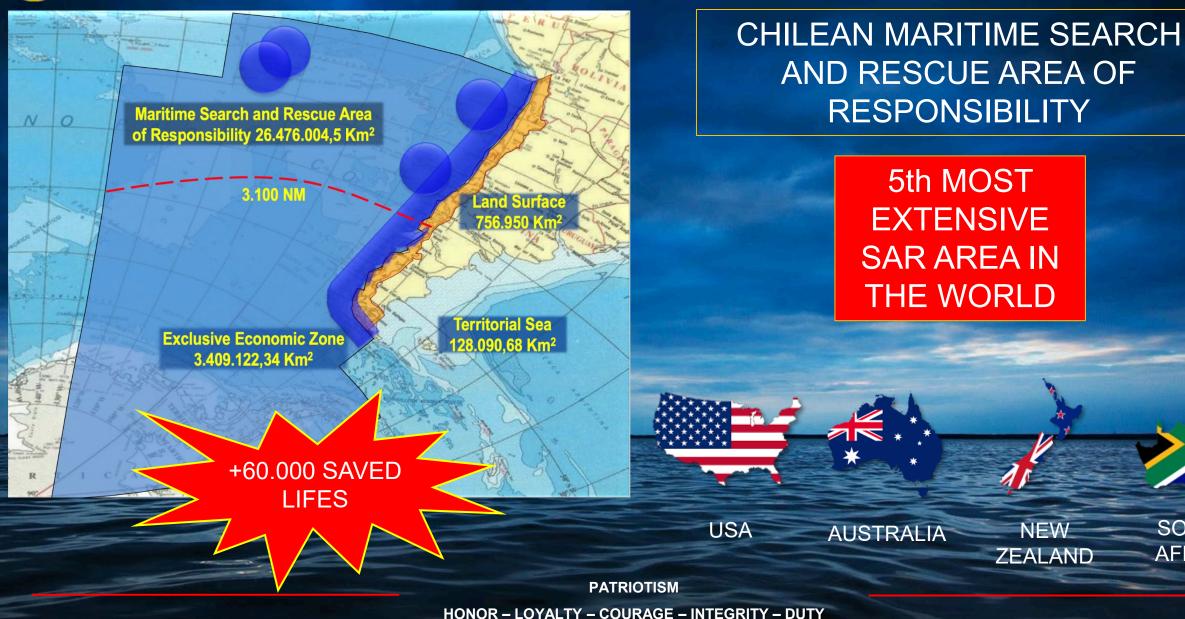

#### CHILEAN NAVY

### POLAR MARITIME SEMINAR

# SEARCH AND RESCUE IN THE ANTARCTIC

CDR PABLO CARRASCO RONDANELLI

**MRCC CHILE** 

PATRIOTISM HONOR – LOYALTY – COURAGE – INTEGRITY – DUTY



#### INTRODUCTION



## CHILE AND ANTARCTICA, A COMMON HISTORY THROUGH THE YEARS





#### JURISDICTION



SOUTH

AFRICA





#### SAR ORGANISATION

#### POLAR MARITIME SEMINAR







#### CHILEAN ANTARCTIC ASSETS

#### POLAR MARITIME SEMINAR





#### ATF-60 LIENTUR



**OPV-83 FUENTEALBA** 



**AP-41 AQUILES** 

YEAR OF BUILD: 2024 SHIPYARD: ASMAR CHILE CREW: 86 MEMBERS SPEED: 15 KNOTS LENGHT: 111 MTS. BREADHT: 21 MTS. DRAFT: 7,2 MTS. AUTONOMY: 60 DAYS / 14.000 NM

- 34 SCIENTIST
- 400 M3 DMFO
- 400 M3 CARGO PALLETS

COM 2024-2025 NTAR

AGB-46 OSCAR VIEL

PATRIOTISM



#### SURFACE PICTURE TECHNOLOGY

POLAR MARITIME SEMINAR



6











TRANSFORMACIÓN DIGITAL DEL SERVICIO PÚBLICO MARÍTIMO

DIRECTEMAR DATA BASE



# **GRAFIMAR WEB**

PATRIOTISM



#### SAR STATISTICS IN ANTARCTICA

#### POLAR MARITIME SEMINAR

STATISTICAL TABLE BY TYPE OF SHIP





#### TOTAL NUMBER OF PEOPLE BY SEASON



# NUMBER OF SEA