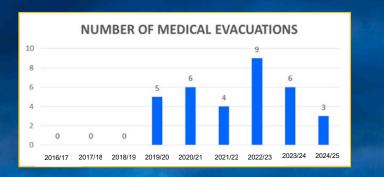

SOUTH

AFRICA





#### SAR ORGANISATION

#### POLAR MARITIME SEMINAR







#### CHILEAN ANTARCTIC ASSETS

#### POLAR MARITIME SEMINAR





#### ATF-60 LIENTUR



**OPV-83 FUENTEALBA** 



**AP-41 AQUILES** 

YEAR OF BUILD: 2024 SHIPYARD: ASMAR CHILE CREW: 86 MEMBERS SPEED: 15 KNOTS LENGHT: 111 MTS. BREADHT: 21 MTS. DRAFT: 7,2 MTS. AUTONOMY: 60 DAYS / 14.000 NM

- 34 SCIENTIST
- 400 M3 DMFO
- 400 M3 CARGO PALLETS

COM 2024-2025 NTAR

AGB-46 OSCAR VIEL

PATRIOTISM



#### SURFACE PICTURE TECHNOLOGY

POLAR MARITIME SEMINAR



6











TRANSFORMACIÓN DIGITAL DEL SERVICIO PÚBLICO MARÍTIMO

DIRECTEMAR DATA BASE



# **GRAFIMAR WEB**

PATRIOTISM



#### SAR STATISTICS IN ANTARCTICA

#### POLAR MARITIME SEMINAR

STATISTICAL TABLE BY TYPE OF SHIP





#### TOTAL NUMBER OF PEOPLE BY SEASON



# NUMBER OF SEARCH AND RESCUE CASES

— PASSENGER

-----GENERAL CARGO

-YACHT

-FISHING

-NAVY

--- ICEBRAKER





#### TOTAL NUMBER OF SHIPS BY SEASON

700 619 616 580 600 525 500 412 400 319 300 258 200 176 141 100 0 2016/17 2017/18 2018/19 202021 2021/22 2022/23 2023/24 2024/25 2019/20

PATRIOTISM



#### PASSENGER VESSEL EXPLORER

POLAR MARITIME SEMINAR









### 7.11 AND 7.12 IMO COURSES TO QUALIFY CREW MEMBERS FOR POLAR NAVIGATION



#### MAIN ASSISTANCE CALL REFERS TO MEDICAL EVACUATIONS

#### ICEBERGS AND HARD ICE REPRESENT THE MOST DANGEROUS THREAT FOR SEAFARERS

INCREASE OF YACHT'S WORLDWIDE OCEAN RACES THROUGH ANTARCTIC WATERS

PATRIOTISM



#### CHALLENGES

#### POLAR MARITIME SEMINAR



10



THE MAIN RESOURCE TO ENSURE THE SAFETY OF LIFE AT SEA IS THROUGH PLANIFICATION, C